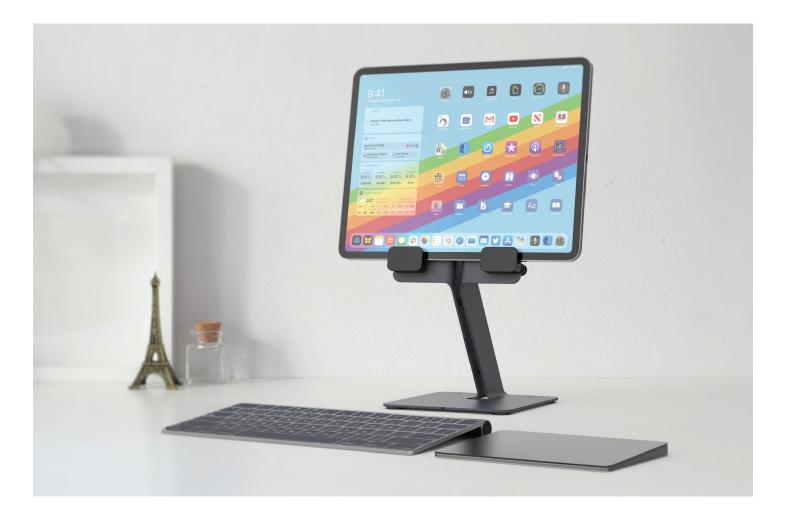

#### by Heckler

With full trackpad, cursor, and external keyboard support, iPad can now be used to get work done from your desk all day long. You can even participate in comfortable Zoom Meetings and use your iPad as a second display using MacOS Sidecar. All that's required is a tall, stable, ergonomic iPad stand.