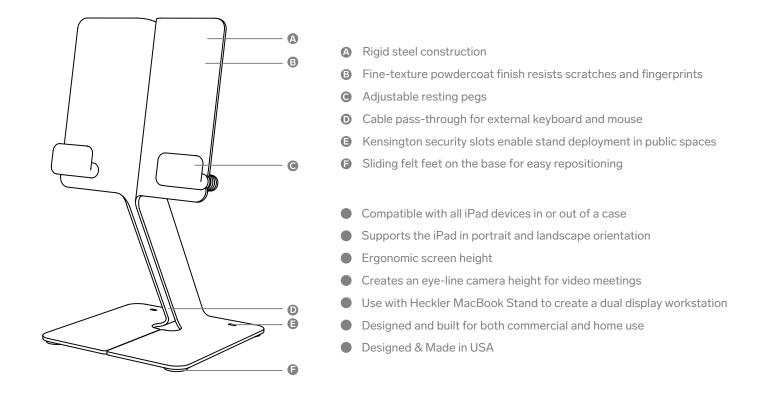

# iPad Desk Stand

#### by Heckler



With full trackpad, cursor, and external keyboard support, iPad can now be used to get work done from your desk all day long. You can even participate in comfortable Zoom Meetings and use your iPad as a second display using MacOS Sidecar. All that's required is a tall, stable, ergonomic iPad stand.

## iPad Desk Stand

by Heckler

#### **Features**









### iPad Desk Stand

by Heckler

| Specifications     | SKU<br>Height<br>Width<br>Depth<br>Weight<br>Viewing Angle<br>Warranty                                                                                            | H620<br>10.9 inches<br>5.8 inches<br>5.8 inches<br>2.7 lbs<br>10 degrees from vertical<br>2 years |
|--------------------|-------------------------------------------------------------------------------------------------------------------------------------------------------------------|---------------------------------------------------------------------------------------------------|
| Colors             | <b>Name</b><br>Black Grey