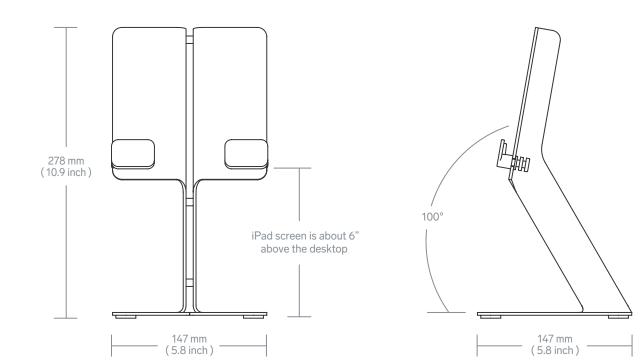

### iPad Desk Stand

by Heckler

| Specifications     | SKU<br>Height<br>Width<br>Depth<br>Weight<br>Viewing Angle<br>Warranty                                                                                            | H620<br>10.9 inches<br>5.8 inches<br>5.8 inches<br>2.7 lbs<br>10 degrees from vertical<br>2 years |
|--------------------|-------------------------------------------------------------------------------------------------------------------------------------------------------------------|---------------------------------------------------------------------------------------------------|
| Colors             | <b>Name</b><br>Black Grey                                                                                                                                         | <b>SKU</b><br>H620-BG                                                                             |
| Compatible Devices | iPad Pro 12.9-inch Gen 1, 2, 3, 4<br>iPad Pro 11-inch Gen 1, 2<br>iPad<br>iPad Air<br>iPad mini<br>Generally compatible with all tablet devices up to 0.7" thick. |                                                                                                   |
| In the Box         | Heckler iPad Desk Stand                                                                                                                                           |                                                                                                   |